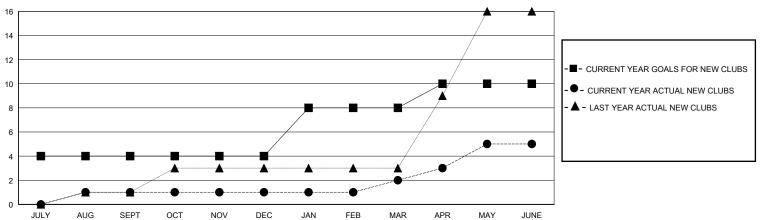

#### GOALS AND ACTUAL NEW CLUBS CUMULATIVE

# GMT: LOCATION REP OF BANGLADESH GMT CA

| Clubs                 |               |           |               | Members               |                       |                         |                                                    |  |
|-----------------------|---------------|-----------|---------------|-----------------------|-----------------------|-------------------------|----------------------------------------------------|--|
| RESULTS FOR 2023-2024 |               |           |               | RESULTS FOR 2023-2024 |                       |                         |                                                    |  |
| QUARTER               | NEW CLUB GOAL | NEW CLUBS | DROPPED CLUBS | QUARTER MEMB          | ER GROWTH NET<br>GOAL | MEMBER GROWTH<br>ACTUAL | DROPPED<br>MEMBERS ACTUAL<br>(including transfers) |  |
| JULY/AUG/SEPT         | 4             | 1         | 1             | JULY/AUG/SEPT         | 34                    | 93                      | 37                                                 |  |
| OCT/NOV/DEC           | 0             | 0         | 1             | OCT/NOV/DEC           | 33                    | 102                     | 123                                                |  |
| JAN/FEB/MAR           | 4             | 1         | 1             | JAN/FEB/MAR           | 33                    | 60                      | 42                                                 |  |
| APR/MAY/JUNE          | 2             | 3         | 1             | APR/MAY/JUNE          | 33                    | 266                     | 506                                                |  |