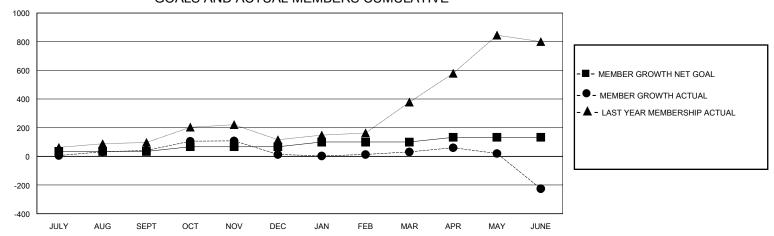

## GOALS AND ACTUAL MEMBERS CUMULATIVE

| DROPPED CLUBS: 4             |     | 73 CLUBS OF 102 ADDED 1 OR MORE<br>NEW MEMBERS | GENDER DISTRIBUTION  MALE 2,610 (82.78%)  FEMALE 543 (17.22%) |               |     |
|------------------------------|-----|------------------------------------------------|---------------------------------------------------------------|---------------|-----|
| DROPPED MEMBERS              |     |                                                | FEWALE                                                        | 343 (17.2270) |     |
| DECEASED                     | 6   | CLICK HERE FOR CUMULATIVE                      | TOTAL FAMILY UNIT MEMBERS                                     |               | 632 |
| CLUB CANCELLED 101 OTHER 597 |     | MEMBERSHIP DATA                                | FAMILY MEMBERS PAYING HALF                                    |               | 400 |
|                              |     |                                                |                                                               |               | 409 |
| TOTAL                        | 704 |                                                | 5525                                                          |               |     |

# GMT: LOCATION REP OF BANGLADESH GMT CA

| Clubs                 |               |           |               | Members               |                       |                         |                                                    |  |
|-----------------------|---------------|-----------|---------------|-----------------------|-----------------------|-------------------------|----------------------------------------------------|--|
| RESULTS FOR 2023-2024 |               |           |               | RESULTS FOR 2023-2024 |                       |                         |                                                    |  |
| QUARTER               | NEW CLUB GOAL | NEW CLUBS | DROPPED CLUBS | QUARTER MEMB          | ER GROWTH NET<br>GOAL | MEMBER GROWTH<br>ACTUAL | DROPPED<br>MEMBERS ACTUAL<br>(including transfers) |  |
| JULY/AUG/SEPT         | 4             | 1         | 1             | JULY/AUG/SEPT         | 34                    | 93                      | 37                                                 |  |
| OCT/NOV/DEC           | 0             | 0         | 1             | OCT/NOV/DEC           | 33                    | 102                     | 123                                                |  |
| JAN/FEB/MAR           | 4             | 1         | 1             | JAN/FEB/MAR           | 33                    | 60                      | 42                                                 |  |
| APR/MAY/JUNE          | 2             | 3         | 1             | APR/MAY/JUNE          | 33                    | 266                     | 506                                                |  |